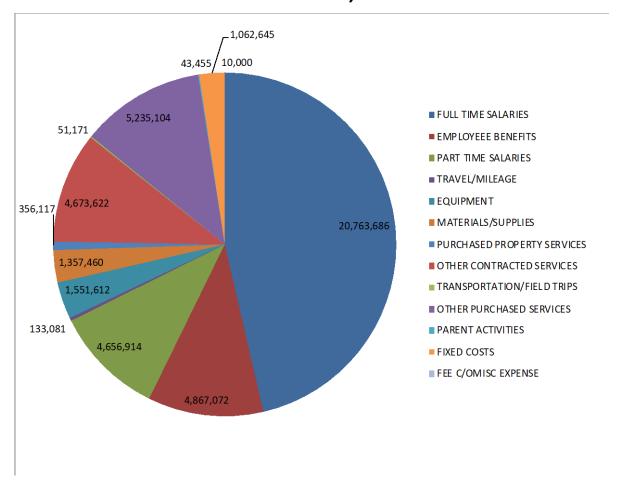

#### 2019-20 FUNDED GRANTS AS OF APRIL, 2020

Fiscal Year 2019-20 Grant Funds (Special Funds) Expenditures through 4/30/2020

| Special Funds                | Budget              | YTD Actuals   | Encumbered   | Available  |
|------------------------------|---------------------|---------------|--------------|------------|
| Full Time Salaries           | \$<br>32,428,198 \$ | 20,763,686 \$ | - \$         | 11,664,512 |
| Employee Benefits            | 8,746,439           | 4,867,072     | 0            | 3,879,367  |
| Part Time Personnel          | 7,327,527           | 4,656,914     | 0            | 2,670,613  |
| Travel/Mileage               | 281,378             | 133,081       | 9,048        | 139,250    |
| Equipment/Technology         | 4,405,744           | 1,551,612     | 900,426      | 1,953,706  |
| Materials/Supplies           | 3,399,477           | 1,357,460     | 458,607      | 1,583,410  |
| Purchased Property Services  | 388,708             | 356,117       | 31,667       | 924        |
| Other Professional/Technical | 11,446,820          | 4,673,622     | 4,795,926    | 1,977,272  |
| Transportation/Field Trips   | 573,330             | 51,171        | 307,596      | 214,563    |
| Other Purchased Services     | 7,641,199           | 5,235,104     | 2,219,716    | 186,379    |
| Parent Activities            | 129,912             | 43,455        | 12,042       | 74,415     |
| Fixed Costs                  | 1,686,991           | 1,062,645     | 0            | 624,346    |
| Fees/Misc Expenses           | 5,000               | 10,000        | 0            | (5,000)    |
| Grand Total                  | \$<br>78,460,723 \$ | 44,761,939 \$ | 8,735,028 \$ | 24,963,756 |

# 2019-20 GRANT FUNDED EXPENDITURES BY CATEGORY AS OF APRIL 30, 2020