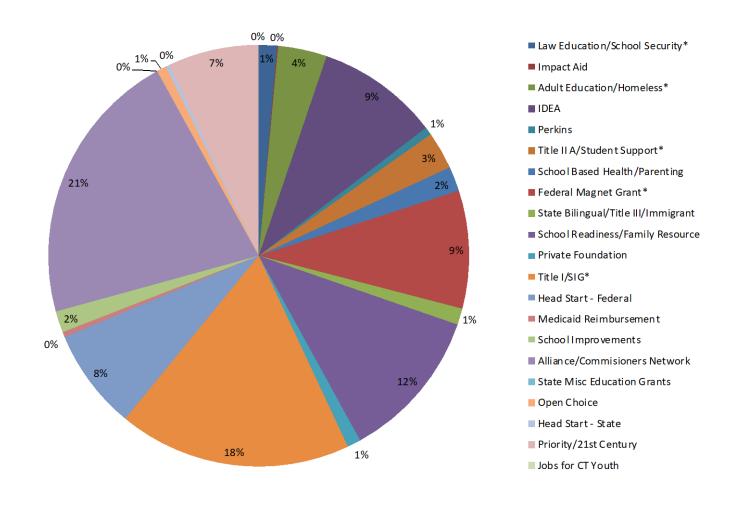

**FY2019-2020 Grant Sources (Revenues)** 

|                                     |               | Received       | Pending     | Total          |                   |          |
|-------------------------------------|---------------|----------------|-------------|----------------|-------------------|----------|
|                                     | FY2018/19     | FY2019/20      | Approvals   | Anticipated    | YOY               | YOY      |
| Common Titles                       | Funding       | Funding        |             | Funding        | \$ Change         | % Change |
| Law Education/School Security*      | \$1,117,660   | \$1,117,660    |             | \$1,117,660    | \$0               | 0.0%     |
| Impact Aid                          | 94,308        | \$55,778       |             | \$55,778       | (\$38,530)        | -40.9%   |
| Adult Education/Homeless*           | 3,023,494     | \$2,997,918    |             | \$2,997,918    | (\$25,576)        | -0.8%    |
| IDEA                                | 6,879,237     | \$7,492,744    |             | \$7,492,744    | \$613,507         | 8.9%     |
| Perkins                             | 483,007       | \$489,882      |             | \$489,882      | \$6,875           | 1.4%     |
| Title    A/Student Support*         | 2,092,360     | \$1,546,004    | \$750,081   | \$2,296,085    | \$203,725         | 9.7%     |
| School Based Health/Parenting       | 1,441,322     | \$1,506,622    |             | \$1,506,622    | \$65,300          | 4.5%     |
| Federal Magnet Grant*               | 10,279,646    | \$7,217,112    |             | \$7,217,112    | (\$3,062,534)     | -29.8%   |
| State Bilingual/Title III/Immigrant | 1,047,764     | \$1,001,111    |             | \$1,001,111    | (\$46,653)        | -4.5%    |
| School Readiness/Family Resource    | 9,612,172     | \$9,330,927    |             | \$9,330,927    | (\$281,245)       | -2.9%    |
| Private Foundation                  | 993,164       | \$830,779      |             | \$830,779      | (\$162,385)       | -16.4%   |
| Title I/SIG*                        | 15,616,564    | \$14,284,218   |             | \$14,284,218   | (\$1,332,346)     | -8.5%    |
| Head Start - Federal                | 7,384,040     | \$6,192,036    |             | \$6,192,036    | (\$1,192,004)     | -16.1%   |
| Medicaid Reimbursement              | 429,154       | \$313,413      |             | \$313,413      | (\$115,741)       | -27.0%   |
| School Improvements                 | 1,797,806     | \$1,314,407    |             | \$1,314,407    | (\$483,399)       | -26.9%   |
| Alliance/Commisioners Network       | 15,584,201    | \$16,943,041   |             | \$16,943,041   | \$1,358,840       | 8.7%     |
| State Misc Education Grants         | 0             | \$10,409       |             | \$10,409       | \$10,409          | 100.0%   |
| Open Choice                         | 620,390       | \$0            | \$579,138   | \$579,138      | (\$41,252)        | -6.6%    |
| Head Start - State                  | 385,428       | \$248,792      |             | \$248,792      | (\$136,636)       | -35.5%   |
| Priority/21st Century               | 5,689,136     | \$5,561,485    |             | \$5,561,485    | (\$127,651)       | -2.2%    |
| Jobs for CT Youth                   | <u>58,200</u> | <u>\$6,385</u> |             | <u>\$6,385</u> | <u>(\$51,815)</u> | -89.0%   |
|                                     | \$84,629,053  | \$78,460,723   | \$1,329,219 | \$79,789,942   | (\$4,839,111)     | -5.7%    |